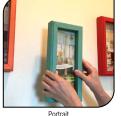

# FEATURES AND APPLICATIONS

Strong Fix Extreme Tape Unipega is ideal for ultra strong fixations, replacing the use of nails and screws. It can be used to fix frames, key holders, mirrors, decorative objects, electrical conduits and many others. It's easy, safe and clean to use, avoiding the need of drilling surfaces. It can be applied to any smooth surface, such as walls, acrylics, glass, plastics, metals, wood (varnished or painted) and tiles, for both indoors and outdoors use. It does not yellow over time.