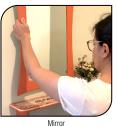

# FEATURES AND APPLICATIONS

Strong Fix Extreme Tape Unipega is ideal for ultra strong fixations, replacing the use of nails and screws. It can be used to fix frames, key holders, mirrors, decorative objects, electrical conduits and many others. It's easy, safe and clean to use, avoiding the need of drilling surfaces. It can be applied to any smooth surface, such as walls, acrylics, glass, plastics, metals, wood (varnished or painted) and tiles, for both indoors and outdoors use. It does not yellow over time.