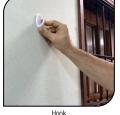

# FEATURES AND APPLICATIONS

Strong Fix Extreme Tape Unipega is ideal for ultra strong fixations, replacing the use of nails and screws. It can be used to fix frames, key holders, mirrors, decorative objects, electrical conduits and many others. It's easy, safe and clean to use, avoiding the need of drilling surfaces. It can be applied to any smooth surface, such as walls, acrylics, glass, plastics, metals, wood (varnished or painted) and tiles, for both indoors and outdoors use. It does not yellow over time.