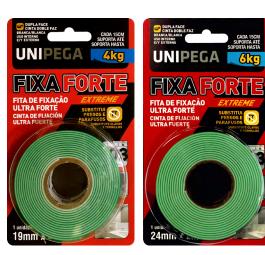

# FEATURES AND APPLICATIONS

Strong Fix Extreme Tape Unipega is ideal for ultra strong fixations, replacing the use of nails and screws. It can be used to fix frames, key holders, mirrors, decorative objects, electrical conduits and many others. It's easy, safe and clean to use, avoiding the need of drilling surfaces. It can be applied to any smooth surface, such as walls, acrylics, glass, plastics, metals, wood (varnished or painted) and tiles, for both indoors and outdoors use. It does not yellow over time.

## BENEFITS

- •Extreme and permanent fixation
- ·Replaces the use of nails and screws
- •Fast, easy, safe and clean application ·Ideal for indoor and outdoor areas
- Does not vellow

Paper Support

| PRESENTATION | COLOR | SALES<br>CODE | BAR CODE      | PACKING       |                        | NCM      | BOX            |      |                       |                         |                |               |                |                       |
|--------------|-------|---------------|---------------|---------------|------------------------|----------|----------------|------|-----------------------|-------------------------|----------------|---------------|----------------|-----------------------|
|              |       |               |               | Weight<br>(g) | Measure<br>(LxA)<br>mm |          | Code           | Unit | Net<br>Weight<br>(kg) | Gross<br>Weight<br>(kg) | Length<br>(mm) | Width<br>(mm) | Height<br>(mm) | PALLETIZING           |
| 19mm x 2m    | White | 0535.0001     | 7898652121302 | 50            | 90x160                 | 35061090 | 17898652121309 | 12   | 0,576                 | 0,676                   | 230            | 200           | 100            | Base: 24<br>Height:11 |
| 24mm x 2m    |       | 0535.0002     | 7898652121319 | 60            |                        |          | 17898652121316 |      | 0,720                 | 0,820                   |                |               |                |                       |